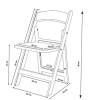

# RESIN FOLDING CHAIR - FURNITRADE

White

| DIMENSIONS AND LOGISTICS        |        |                       |
|---------------------------------|--------|-----------------------|
| Unfolded dimensions (L x I x h) |        | 44.5 x 42.5 x 78.5 cm |
| Folded dimensions (L x I x h)   |        | 44.5 x 6 x 88.5 cm    |
| Net weight                      |        | 1.175 kg              |
| Type of packing                 |        | 4 pcs.                |
| Package                         |        | 45 x 23.6 x 89 cm     |
| Weight package                  |        | 4.7 kg                |
| Quantity by palette             |        | 120                   |
| Container capacity              | 20'    | 0                     |
|                                 | 40'    | 0                     |
|                                 | 40' HC | 2912                  |

## FILAIRE AVEC DIMENSIONS