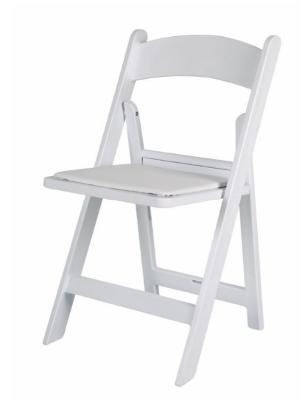

# RESIN FOLDING CHAIR - FURNITRADE

White

| DIMENSIONS AND LOGISTICS        |        |                       |
|---------------------------------|--------|-----------------------|
| Unfolded dimensions (L x I x h) |        | 44.5 x 42.5 x 78.5 cm |
| Folded dimensions (L x I x h)   |        | 44.5 x 6 x 88.5 cm    |
| Net weight                      |        | 1.175 kg              |
| Type of packing                 |        | 4 pcs.                |
| Package                         |        | 45 x 23.6 x 89 cm     |
| Weight package                  |        | 4.7 kg                |
| Quantity by palette             |        | 120                   |
| Container capacity              | 20'    | 0                     |
|                                 | 40'    | 0                     |
|                                 | 40' HC | 2912                  |

## DESCRIPTION

- Hight quality lightweight ergonomic folding chair
- Designed for outdoor and/or indoor use
- Moisture drain holes in the seat
- Double riveted back leg for added strength
- Folds flat for compact storage
- Integrated ganging system for optimum storage
- Chairs stack up perfectly
- Easy to handle and carry

## • BACK AND SEAT FINISH

- Pur whi
- Injection moulded polypropylene seat and back
- UV treated to avoid colour fading and brittleness
- Fire retardant
- Seat Height: cm
- Seat Dimensions: cm

## • LEGS AND FRAME FINISH

- resin fram PP