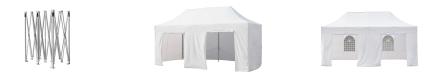

- Comes in a cover bag (600D reinforced polyester) with full pegging kit

- Roof in Polyester 300g/m2 PU Coated with UV treatment and Walls

4 height settings from 220 to 250 cm Centre height from 315 to 345cm