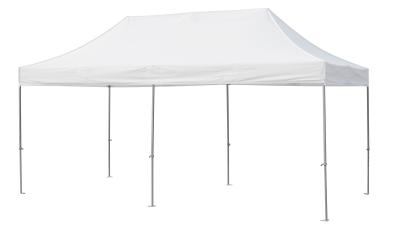

### • FRAME FINISH

Weight package Quantity by palette Container capacity

DESCRIPTION

for anchoring down

are sold separately

- Square steel legs (30x30mm and 1 mm thickness)

- Strong and highly durable folding steel gazebo 3x6m

- Comes in a cover bag (600D reinforced polyester) with full pegging kit

- Roof in Polyester 300g/m2 PU Coated with UV treatment and Walls

4 height settings from 220 to 250 cm Centre height from 315 to 345cm