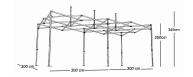

- Comes in a cover bag (600D reinforced polyester) with full pegging kit

- Roof in Polyester 300g/m2 PU Coated with UV treatment and Walls

4 height settings from 220 to 250 cm Centre height from 315 to 345cm