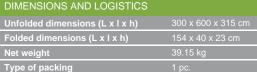

### • FRAME FINISH

Weight package Quantity by palette Container capacity

DESCRIPTION

for anchoring down

are sold separately

- Square steel legs (30x30mm and 1 mm thickness)

- Strong and highly durable folding steel gazebo 3x6m

- Comes in a cover bag (600D reinforced polyester) with full pegging kit

- Roof in Polyester 300g/m2 PU Coated with UV treatment and Walls

4 height settings from 220 to 250 cm Centre height from 315 to 345cm