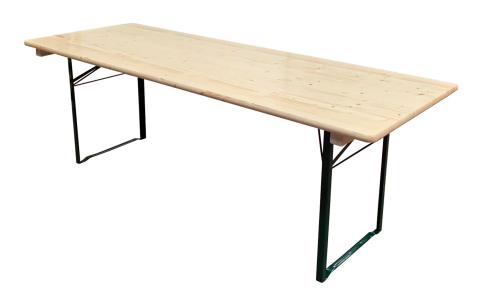

# BEER SET TABLE -FURNITRADE

220x80x74 cm | Solid Laminated Pinewood - Powder Coated Steel Frame

Réf. TBSCT-80

| DIMENSIONS AND L                | OGISTICS |                  |
|---------------------------------|----------|------------------|
| Unfolded dimensions (L x I x h) |          | 220 x 80 x 74 cm |
| Folded dimensions (L x l x h)   |          | 220 x 80 x 7 cm  |
| Net weight                      |          | 25.750 kg        |
| Type of packing                 |          | 2 pcs.           |
| Package                         |          | 220 x 80 x 14 cm |
| Weight package                  |          | 52.500 kg        |
| Quantity by palette             |          | 16               |
| Container capacity              | 20'      | 0                |
|                                 | 40'      | 0                |
|                                 | 40' HC   | 560              |

## DESCRIPTION

- Extremely strong multi-purpose table
- Forms a beer set with the addition of 2 benches BBSCT 220x24x47cm
- Shock, crack and flake resistant
- The table top is stain resistant and easy to clean
- Legs locking system to prevent unintentional closure
- The table Legs fold into recessed cavities beneath the table
- 2 reinforcement pine wood wedges (8x5cm) are screwed under the table top for an optimum storage
- Easy to handle and carry
- Weight limit 200kg
- Sold in pack of 2
- Tha table is also available in 220x70x74cm

### • TABLE TOP FINISH

- Solid laminated pinewood
- 3 layers of varnish on the table top and one layer on the under side
- Table top thickness: 2,7cm
- UV treatment to avoid colour fading
- Fire retardant complies with European standard classification M2
- Tabletop height: 74cm

### LEGS AND FRAME FINISH

- Heavy gauge steel tubular legs and frame are both powder coated for a weather resistant finish
- Steel Corner tube
- Long lasting rustproofing epoxy paint coating
- Rubber feet to prevent noise and scratching