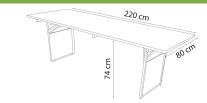

# BEER SET TABLE -FURNITRADE

220x80x74 cm | Solid Laminated Pinewood - Powder Coated Steel Frame

Réf. TBSCT-80

| DIMENSIONS AND L                | OGISTICS |                  |
|---------------------------------|----------|------------------|
| Unfolded dimensions (L x I x h) |          | 220 x 80 x 74 cm |
| Folded dimensions (L x l x h)   |          | 220 x 80 x 7 cm  |
| Net weight                      |          | 25.750 kg        |
| Type of packing                 |          | 2 pcs.           |
| Package                         |          | 220 x 80 x 14 cm |
| Weight package                  |          | 52.500 kg        |
| Quantity by palette             |          | 16               |
| Container capacity              | 20'      | 0                |
|                                 | 40'      | 0                |
|                                 | 40' HC   | 560              |