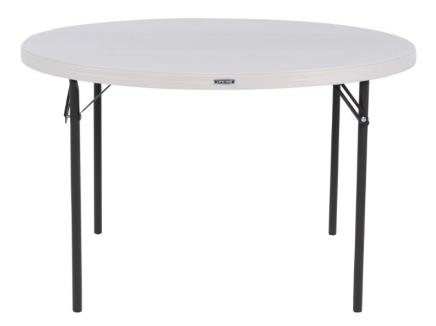

## ROUND FOLDING TABLE - LIFETIME

Ø 122 cm | 4 people

| DIMENSIONS AND LOGISTICS      |                            |
|-------------------------------|----------------------------|
| Unfolded dimensions (L x I x  | h) 121.9 x 121.9 x 73.7 cm |
| Folded dimensions (L x I x h) | 121.9 x 121.9 x 5 cm       |
| Net weight                    | 13.670 kg                  |
| Type of packing               | 1 pc.                      |
| Package                       | 124 x 124 x 5.99 cm        |
| Weight package                | 14.670 kg                  |
| Quantity by palette           | 25                         |
| Container capacity 20'        | 237                        |
| 40'                           | 507                        |
| 40'                           | <b>HC</b> 708              |

## DESCRIPTION

- Round folding table, very sturdy and easy to maintain
- Extremely hard-wearing, shock-resistant, will not crack or chip.
- Built-in table for space-saving storage
- Designed for indoor or outdoor use
- Can support a uniformly distributed load of 200kg
- Easy to handle and transport
- Perfectly foldable: the legs fit into the thickness of the top

## PLATE FINISH

- Almond colour
- High density polyethylene
- Stain and weather resistant

## • 28 MM DIAMETER ROUND STEEL TUBES FINISH

- Bronze epoxy-treated thermo-lacquering
- rubber anti-noise pads