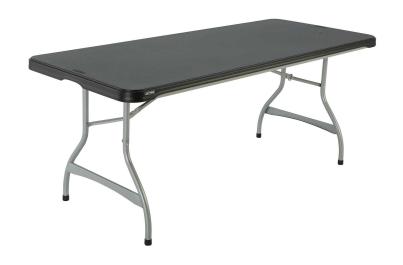

# RECTANGULAR STACKING FOLDING TABLE - LIFETIME

183 x 76 cm | 6 people

| DIMENSIONS AND L                | OGISTICS |                     |
|---------------------------------|----------|---------------------|
| Unfolded dimensions (L x I x h) |          | 183 x 76 x 74 cm    |
| Folded dimensions (L x I x h)   |          | 183 x 76 x 5.1 cm   |
| Net weight                      |          | 13.500 kg           |
| Type of packing                 |          | 1 pc.               |
| Package                         |          | 183 x 77.5 x 5.5 cm |
| Weight package                  |          | 14.500 kg           |
| Quantity by palette             |          | 26                  |
| Container capacity              | 20'      | 234                 |
|                                 | 40'      | 494                 |
|                                 | 40' HC   | 988                 |

### DESCRIPTION

- Lightweight folding table suitable for indoor and outdoor use
- Ideal for the home, office, restaurants, hotels, schools and many more applications
- The black top is stain resistant and easy to clean
- Legs fold into recessed cavities beneath the table
- The nesting design lets multiple tables stack together for space saving storage
- Easy to handle and carry
- Simple to store
- Each table comes packed in a polybag
- The table has been tested and complies with EN 581-1 and EN 581-3

### • TABLE TOP FINISH

- Blow molded virgin HDPE High density Polyethylene (black)
- Unique UV treatment avoids colour fading and brittleness if exposed for long periods to sunlight
- Table top thickness 5,1cm
- Patented compression corners

### LEGS AND FRAME FINISH

- Heavy gauge steel tubular legs are powder coated (grey) resulting in a tough weather resistant finish
- Steel tubes: 28mm Ø and 1,25mm thickness
- Double cross steel section between the legs reinforces the frame
- Rubber feet to prevent noise and scratching