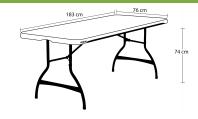

# RECTANGULAR STACKING FOLDING TABLE - LIFETIME

183 x 76 cm | 6 people

| DIMENSIONS AND L                | OGISTICS |                     |
|---------------------------------|----------|---------------------|
| Unfolded dimensions (L x I x h) |          | 183 x 76 x 74 cm    |
| Folded dimensions (L x I x h)   |          | 183 x 76 x 5.1 cm   |
| Net weight                      |          | 13.500 kg           |
| Type of packing                 |          | 1 pc.               |
| Package                         |          | 183 x 77.5 x 5.5 cm |
| Weight package                  |          | 14.500 kg           |
| Quantity by palette             |          | 26                  |
| Container capacity              | 20'      | 234                 |
|                                 | 40'      | 494                 |
|                                 | 40' HC   | 988                 |