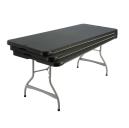

### DESCRIPTION

- Lightweight folding table suitable for indoor and outdoor use
- Ideal for the home, office, restaurants, hotels, schools and many more applications
- The black top is stain resistant and easy to clean
- Legs fold into recessed cavities beneath the table
- The nesting design lets multiple tables stack together for space saving storage
- Easy to handle and carry
- Simple to store
- Each table comes packed in a polybag
- The table has been tested and complies with EN 581-1 and EN 581-3