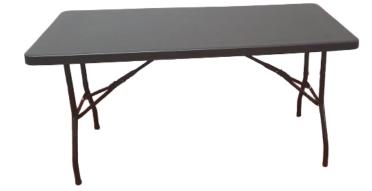

# DESCRIPTION

- Lightweight folding table for indoor and outdoor use
- Ideal for the home, office, restaurants, hotels, schools and many more applications
- The white top is stain resistant and easy to clean
- Broad leg stance creates superior stability
- Folds in half for easy storage and transport
- Legs fold into recessed cavities beneath the table
- Features a convenient carry handle
- Easy to handle and carry
- The lightweight design and convenient carry handle make it easy for anyone to set up and take down
- Each table comes packed in a polybag

## • TABLE TOP FINISH

- Blow molded virgin HDPE High Density Polyethylene (black)
- Unique UV treatment avoids colour fading and brittleness if exposed for long periods to sunlight
- Table top thickness 4,2cm
- Impact resistant corners to prevent denting upon impact

#### • LEGS AND FRAME FINISH

- Heavy gauge steel tubular legs are powder coated resulting in a tough weather resistant finish
- Long lasting rustproofing epoxy paint coating (grey)
- Steel tubes: 28mm dia and 1,00mm thick
- Rubber feet to prevent noise and scratching