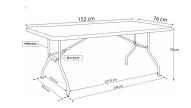

# RECTANGULAR FOLD -FURNITRADE 152 x 76 cm | 4 people

DIMENSIONS AND LOGISTICS

| DIVIENSIONS AND LOGISTICS       |        |                   |
|---------------------------------|--------|-------------------|
| Unfolded dimensions (L x I x h) |        | 152 x 76 x 74 cm  |
| Folded dimensions (L x I x h)   |        | 152 x 76 x 6 cm   |
| Net weight                      |        | 12.200 kg         |
| Type of packing                 |        | 1 pc.             |
| Package                         |        | 153 x 79 x 5.5 cm |
| Weight package                  |        | 13.200 kg         |
| Quantity by palette             |        | 30                |
| Container capacity              | 20'    | 380               |
|                                 | 40'    | 795               |
|                                 | 40' HC | 900               |
|                                 |        |                   |