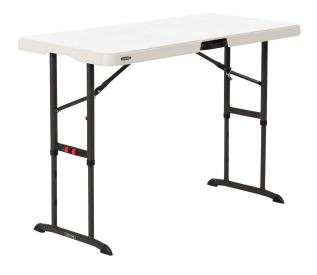

# NESTING RECTANGULAR FOLDING TABLE - LIFETIME

| DIMENSIONS AND LOGISTICS        |        |                     |
|---------------------------------|--------|---------------------|
| Unfolded dimensions (L x I x h) |        | 122 x 60.9 x 61 cm  |
| Folded dimensions (L x I x h)   |        | 122 x 60.9 x 5.3 cm |
| Net weight                      |        | 10.571 kg           |
| Type of packing                 |        | 21 pcs.             |
| Package                         |        | 123 x 101 x 62 cm   |
| Weight package                  |        | 223.000 kg          |
| Quantity by palette             |        | 42                  |
| Container capacity              | 20'    | 630                 |
|                                 | 40'    | 1323                |
|                                 | 40' HC | 1764                |

# DESCRIPTION

- Lightweight folding table suitable for indoor and outdoor use
- Tables nest together saving storage and transportation space
- Ideal for the home, office, restaurants, hotels, schools and many more applications
- 3 height settings: 61, 74, 86,4 cm
- Innovative one hand adjustment mechanism
- The beige top is stain resistant and easy to clean
- Weight limit 100kg
- The Legs fold into recessed cavities beneath the table
- Easy to handle and carry
- Simple to store
- The table has been tested and complies with EN 581-1 and EN 581-3

# • TABLE TOP FINISH

- Blow molded virgin HDPE High Density Polyethylene (almond)
- Impact resistant corners
- Unique UV treatment avoids colour fading and brittleness if exposed for long periods to sunlight
- Table top thickness 5,3cm
- Handle size: 16 x 3 cm

# LEGS AND FRAME FINISH

- Heavy gauge steel tubular legs are powder coated resulting in a tough weather resistant finish
- Steel tubes : 2.5cm dia
- Broad leg stance for more stability
- Rubber feet prevent noise and scratching