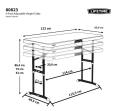

adjustment mechanism
- The beige top is stain resistant and easy to clean
- Weight limit 100kg
- The Legs fold into recessed cavities beneath the table
- Easy to handle and carry
- Simple to store
- The table has been tested and complies with EN 581-1 and EN 581-3

# • TABLE TOP FINISH

- Blow molded virgin HDPE High Density Polyethylene (almond)
- Impact resistant corners
- Unique UV treatment avoids colour fading and brittleness if exposed for long periods to sunlight
- Table top thickness 5,3cm
- Handle size: 16 x 3 cm

# LEGS AND FRAME FINISH

- Heavy gauge steel tubular legs are powder coated resulting in a tough weather resistant finish
- Steel tubes : 2.5cm dia
- Broad leg stance for more stability
- Rubber feet prevent noise and scratching

# Réf. 80823

# FILAIRE AVEC DIMENSIONS



### LISE

Leisure camps Hotels and restaurants Councils/ schools

## ACCESSORIES