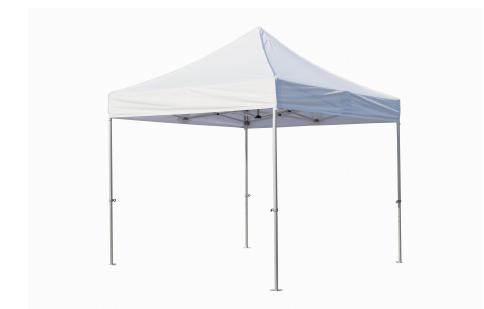

## DESCRIPTION

- Professional aluminium folding gazebo 3x3m
- Strong, lightweight and highly durable 'umbrella' system

DIMENSIONS AND LOGISTICS

- 4 height settings from 220 to 250 cm
- Ring pull locking system, quick and simple to use
- The frame is able to resist 75km/h wind
- Also available in 2x2m, 2x3m, 3x4,5m, 3x6m
- Comes in a cover bag with full pegging kit
- Always use the guying kit when setting up the gazebo
- Always store the gazebo in a cool dry place
- Roof and walls are sold separately: roof and walls UV-treated and fire-retardant M2

### • FRAME FINISH

- Octogonal legs in reinforced aluminium 40/45mm and 1.3mm thickness
- Cross bars 26x13mm and 1.0mm thickness with reinforcement chamber
- Connectors are made from plastic (Cast Aluminium)
- Large galvanised steel base plate for greater stability (110x110mm and 3mm thickness)