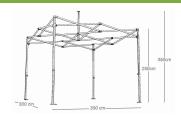

# ALU RECEPTION FOLDING GAZEBO - FURNITRADE

3x3 m | Lightweight model OCTOGONAL

| Unfolded dimensions (L x | (Ixh) | 300 x 300 x 220 cm |
|--------------------------|-------|--------------------|
| Folded dimensions (L x I | x h)  | 156 x 26 x 26 cm   |
| Net weight               |       | 20 kg              |
| Type of packing          |       | 1 pc.              |
| Package                  |       | 155 x 29 x 28.5 cm |
| Weight package           |       | 21 kg              |
| Quantity by palette      |       | 12                 |
| Container capacity       | 20'   | 200                |
|                          | 40'   | 440                |

### FILAIRE AVEC DIMENSIONS