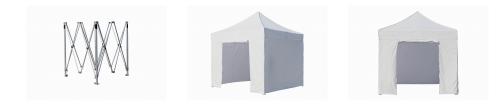

## DESCRIPTION

- Professional aluminium folding gazebo 3x3m
- Strong, lightweight and highly durable 'umbrella' system

DIMENSIONS AND LOGISTICS

- 4 height settings from 220 to 250 cm
- Ring pull locking system, quick and simple to use
- The frame is able to resist 75km/h wind
- Also available in 2x2m, 2x3m, 3x4,5m, 3x6m
- Comes in a cover bag with full pegging kit
- Always use the guying kit when setting up the gazebo
- Always store the gazebo in a cool dry place
- Roof and walls are sold separately: roof and walls UV-treated and fire-retardant M2