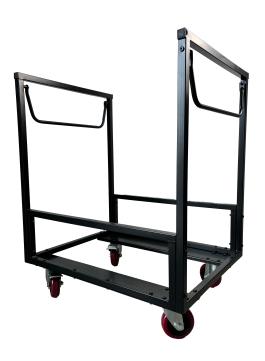

# • DESCRIPTION

- Lifetime Residential Chair Cart with caster wheel
- The compact design holds between 8 and 23 chairs, depending on the model.
- Two rotating handles on each side for pulling the cart
- Rigid, Durable Construction
- Compact design
- Moves easily on caster wheels
- Easy to steer and maneuver
- Designed to roll through standard doorway
- Keeps chairs organised and out of the way
- Perfect for Home or small business use
- 1-Year Limited Warranty

### • STRUCTURE DIMENSIONS FINISH

- Lenght: 69 cm
- Width: 54 cm
- Height: 85,5 cm (floor to bar)
- Length (between bars): 60 cm
- Width (between bars): 49 cm
- Bar height: 72 cm
- Bar thickness: 1.43 mm
- Wheel length: 9.5 cm
- Wheel width: 3 cm
- Wheel height: 10 cm

## • STRUCTURAL FEATURES FINISH

- Tubular legs
- Heavy duty powder coated steel (BLACK)
- Steel frame with all weather finish
- Frame tubing diameter 22 x 22mm
- Anti-corrosion coating
- Equipped with 4 swivel wheels, 2 of which have brakes