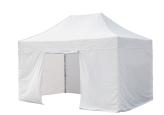

## DESCRIPTION

- Strong and highly durable folding steel gazebo 3x4.5m
- 4 height settings from 220 to 250 cm
- Centre height from 315 to 345cm
- Telescopic legs have spring button (inside the leg tubes) which ensures that the legs lock perfectly
- The large steel base plate can accommodate both pegs and weights for anchoring down
- Also available in 3x3m and 3x6m
- Comes in a cover bag (600D reinforced polyester) with 1 full pegging kit
- Always use the guying kit when setting up the gazebo
- Always store the gazebo in a cool dry place
- Roof in Polyester 200g/m2 PU Coated with UV treatment and Walls are sold separately