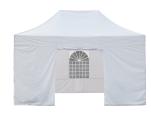

## DESCRIPTION

- Strong and highly durable folding steel gazebo 3x4.5m
- 4 height settings from 220 to 250 cm
- Centre height from 315 to 345cm
- Telescopic legs have spring button (inside the leg tubes) which ensures that the legs lock perfectly
- The large steel base plate can accommodate both pegs and weights for anchoring down
- Also available in 3x3m and 3x6m
- Comes in a cover bag (600D reinforced polyester) with 1 full pegging kit
- Always use the guying kit when setting up the gazebo
- Always store the gazebo in a cool dry place
- Roof in Polyester 200g/m2 PU Coated with UV treatment and Walls are sold separately