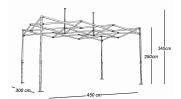

## FILAIRE AVEC DIMENSIONS

# FOLDING STEEL GAZEBO - FURNITRADE

3 x 4,5 m

| DIMENSIONS AND L                | OGISTICS |                      |
|---------------------------------|----------|----------------------|
| Unfolded dimensions (L x I x h) |          | 300 x 450 x 315 cm   |
| Folded dimensions (L x I x h)   |          | 154 x 31 x 22.5 cm   |
| Net weight                      |          | 29 kg                |
| Type of packing                 |          | 1 pc.                |
| Package                         |          | 155 x 32.5 x 23.5 cm |
|                                 |          | 10 x 2 x 2 cm        |
| Weight package                  |          | 30 kg                |
| Quantity by palette             |          | 12                   |
| Container capacity              | 20'      | 239                  |
|                                 | 40'      | 493                  |
|                                 | 40' HC   | 528                  |