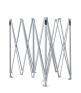

## DESCRIPTION

- Strong and highly durable folding steel gazebo 3x4.5m
- 4 height settings from 220 to 250 cm
- Centre height from 315 to 345cm
- Telescopic legs have spring button (inside the leg tubes) which ensures that the legs lock perfectly
- The large steel base plate can accommodate both pegs and weights for anchoring down
- Also available in 3x3m and 3x6m
- Comes in a cover bag (600D reinforced polyester) with 1 full pegging kit
- Always use the guying kit when setting up the gazebo
- Always store the gazebo in a cool dry place
- Roof in Polyester 200g/m2 PU Coated with UV treatment and Walls are sold separately

## FILAIRE AVEC DIMENSIONS