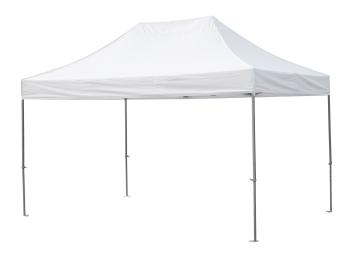

# FOLDING STEEL GAZEBO - FURNITRADE

3 x 4,5 m

| DIMENSIONS AND L                | OGISTICS |                      |
|---------------------------------|----------|----------------------|
| Unfolded dimensions (L x I x h) |          | 300 x 450 x 315 cm   |
| Folded dimensions (L x I x h)   |          | 154 x 31 x 22.5 cm   |
| Net weight                      |          | 29 kg                |
| Type of packing                 |          | 1 pc.                |
| Package                         |          | 155 x 32.5 x 23.5 cm |
|                                 |          | 10 x 2 x 2 cm        |
| Weight package                  |          | 30 kg                |
| Quantity by palette             |          | 12                   |
| Container capacity              | 20'      | 239                  |
|                                 | 40'      | 493                  |
|                                 | 40' HC   | 528                  |

## DESCRIPTION

- Strong and highly durable folding steel gazebo 3x4.5m
- 4 height settings from 220 to 250 cm
- Centre height from 315 to 345cm
- Telescopic legs have spring button (inside the leg tubes) which ensures that the legs lock perfectly
- The large steel base plate can accommodate both pegs and weights for anchoring down
- Also available in 3x3m and 3x6m
- Comes in a cover bag (600D reinforced polyester) with 1 full pegging kit
- Always use the guying kit when setting up the gazebo
- Always store the gazebo in a cool dry place
- Roof in Polyester 200g/m2 PU Coated with UV treatment and Walls are sold separately

# • FRAME FINISH

- Square steel legs (30x30mm and 1 mm thickness)
- Rectangular steel cross bars 25x12mm and 0,8 mm thickness
- Heavy duty plain white powder coating
- All joints and connectors are made of Nylon and fibre glass
- Reinforced nylon leg base (70x70mm thickness 10mm)