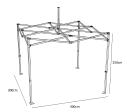

# FOLDING STEEL GAZEBO - FURNITRADE

3 x 3 m

| DIMENSIONS AND L                | OGISTICS |                      |
|---------------------------------|----------|----------------------|
| Unfolded dimensions (L x I x h) |          | 300 x 300 x 315 cm   |
| Folded dimensions (L x I x h)   |          | 155 x 23 x 23 cm     |
| Net weight                      |          | 21.9 kg              |
| Type of packing                 |          | 1 pc.                |
| Package                         |          | 156 x 23.5 x 23.5 cm |
| Weight package                  |          | 22.9 kg              |
| Quantity by palette             |          | 16                   |
| Container capacity              | 20'      | 324                  |
|                                 | 40'      | 600                  |
|                                 | 40' HC   | 700                  |

# FILAIRE AVEC DIMENSIONS