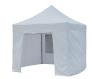

# DESCRIPTION

- Strong and highly durable folding steel gazebo 3x3m
- 4 height settings from 220 to 250 cm
- Centre height from 315 to 345cm
- Telescopic legs have spring button (inside the leg tubes) which ensures that the legs lock perfectly
- The large nylon base plate can accommodate both pegs and weights for anchoring down
- Also available in 3x4,5m and 3x6m
- Comes in a cover bag (600D reinforced polyester) and 1 full pegging kit
- Always use the guying kit when setting up the gazebo
- Always store the gazebo in a cool dry place
- The Roof in Polyester 200g/m2 PU Coated with UV treatment set of walls are sold separately