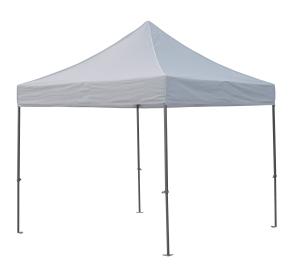

# FOLDING STEEL GAZEBO - FURNITRADE

3 x 3 m

| DIMENSIONS AND L                | OGISTICS |                      |
|---------------------------------|----------|----------------------|
| Unfolded dimensions (L x I x h) |          | 300 x 300 x 315 cm   |
| Folded dimensions (L x I x h)   |          | 155 x 23 x 23 cm     |
| Net weight                      |          | 21.9 kg              |
| Type of packing                 |          | 1 pc.                |
| Package                         |          | 156 x 23.5 x 23.5 cm |
| Weight package                  |          | 22.9 kg              |
| Quantity by palette             |          | 16                   |
| Container capacity              | 20'      | 324                  |
|                                 | 40'      | 600                  |
|                                 | 40' HC   | 700                  |

# DESCRIPTION

- Strong and highly durable folding steel gazebo 3x3m
- 4 height settings from 220 to 250 cm
- Centre height from 315 to 345cm
- Telescopic legs have spring button (inside the leg tubes) which ensures that the legs lock perfectly
- The large nylon base plate can accommodate both pegs and weights for anchoring down
- Also available in 3x4,5m and 3x6m
- Comes in a cover bag (600D reinforced polyester) and 1 full pegging kit
- Always use the guying kit when setting up the gazebo
- Always store the gazebo in a cool dry place
- The Roof in Polyester 200g/m2 PU Coated with UV treatment set of walls are sold separately

# FRAME FINISH

- Square steel legs (30x30mm and 1 mm thickness)
- Rectangular steel cross bars 25x12mm and 0,8 mm thickness
- Heavy duty plain white powder coating
- All joints and connectors are made of Nylon and fibre glass
- Reinforced large Nylon base plate (70x70 Ep10mm)