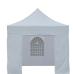

# DESCRIPTION

- Strong and highly durable folding steel gazebo 3x3m
- 4 height settings from 220 to 250 cm
- Centre height from 315 to 345cm
- Telescopic legs have spring button (inside the leg tubes) which ensures that the legs lock perfectly
- The large nylon base plate can accommodate both pegs and weights for anchoring down
- Also available in 3x4,5m and 3x6m
- Comes in a cover bag (600D reinforced polyester) and 1 full pegging kit
- Always use the guying kit when setting up the gazebo
- Always store the gazebo in a cool dry place
- The Roof in Polyester 200g/m2 PU Coated with UV treatment set of walls are sold separately