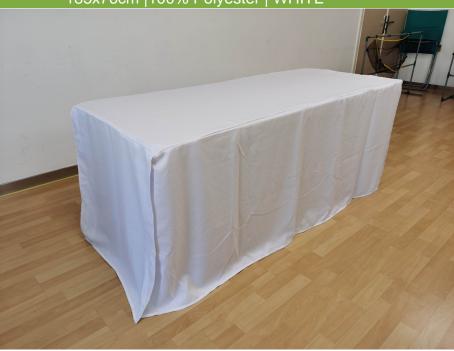

## RECTANGULAR TABLE COVER - FURNITRADE

183x76cm | 100% Polyester | WHITE

| BEADH SEA |
|-----------|
|           |
|           |

| DIMENSIONS AND LOGISTICS |          |                  |
|--------------------------|----------|------------------|
| Unfolded dimensions (    | LxIxh)   | 183 x 76 x 74 cm |
| Folded dimensions (L     | x I x h) | 34 x 24 x 3.8 cm |
| Net weight               |          | 0.93 kg          |
| Type of packing          |          | 10 pcs.          |
| Package                  |          | 45 x 35 x 22 cm  |
| Weight package           |          | 10.3 kg          |
| Quantity by palette      |          | 0                |
| Container capacity       | 20'      | 0                |
|                          | 40'      | 0                |
|                          | 40' HC   | 0                |
|                          |          |                  |

## • DESCRIPTION

- Rectangular tablecloth of 183cm in polyester
- Fabric: 100% polyester, 150gsm weight, slubbed fabric:;Tablecloth is available in black and white.;Indoor and outdoor usage, water resistant, oil and stain resistant.;It is the perfect choice for weddings, corporate events, birthdays and gatherings, both indoor and outdoor.