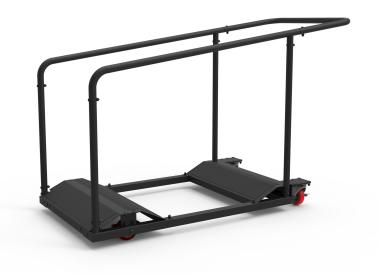

#### DESCRIPTION

- The Lifetime Table Cart is the perfect addition to your next large event.

40' HC

558

- This new cart design has a lower profile for easy loading or unloading of tables, and the handle unitizes the sides for frame rigidity.
- The caster wheels are non-marking with convenient foot brakes. It holds up to 11 Lifetime rectangle or 10 round folding tables.
- The frame is constructed of durable, weather-resistant, powder-coated steel.
- Perfect for Round or Rectangle Tables
- For round tables with a diameter of 152cm (or LIFETIME rectangular tables from 152 to 183cm)
- 2-Year Limited Warranty

#### • FRAMES FINISH

- Dimensions: 149.8 cm x 68.5 cm x 96.5 cm
- Powder-Coated Steel Tubing
- Round Tubing Diameter1.25 in. (31.7 mm)
- Square Tubing Diameter1.5 in. (38.1 mm)