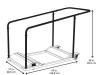

# DIMENSIONS AND LOGISTICS Unfolded dimensions (L x I x h) 149.8 x 68.5 x 96.5 cm Folded dimensions (L x I x h) 131 x 61 x 12 cm Net weight 30.500 kg Type of packing 1 pc. Package 131.5 x 64 x 15 cm Weight package 31.500 kg Quantity by palette 12 Container capacity 20'

#### • FRAMES FINISH

- Dimensions: 149.8 cm x 68.5 cm x 96.5 cm
- Powder-Coated Steel Tubing
- Round Tubing Diameter1.25 in. (31.7 mm)
- Square Tubing Diameter1.5 in. (38.1 mm)

#### FILAIRE AVEC DIMENSIONS