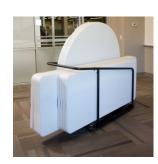

#### DESCRIPTION

- The Lifetime Table Cart is the perfect addition to your next large event.

40' HC

558

- This new cart design has a lower profile for easy loading or unloading of tables, and the handle unitizes the sides for frame rigidity.
- The caster wheels are non-marking with convenient foot brakes. It holds up to 11 Lifetime rectangle or 10 round folding tables.
- The frame is constructed of durable, weather-resistant, powder-coated steel.
- Perfect for Round or Rectangle Tables
- For round tables with a diameter of 152cm (or LIFETIME rectangular tables from 152 to 183cm)
- 2-Year Limited Warranty