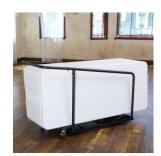

#### DESCRIPTION

- The Lifetime Table Cart is the perfect addition to your next large event.

40' HC

558

- This new cart design has a lower profile for easy loading or unloading of tables, and the handle unitizes the sides for frame rigidity.
- The caster wheels are non-marking with convenient foot brakes. It holds up to 11 Lifetime rectangle or 10 round folding tables.
- The frame is constructed of durable, weather-resistant, powder-coated steel.
- Perfect for Round or Rectangle Tables
- For round tables with a diameter of 152cm (or LIFETIME rectangular tables from 152 to 183cm)
- 2-Year Limited Warranty