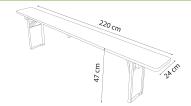

# **BEER SET BENCH**

220 x 24cm | Solid Laminated Pinewood -

| DIMENSIONS AND LOGISTICS        |        |                  |
|---------------------------------|--------|------------------|
| Unfolded dimensions (L x I x h) |        | 220 x 24 x 47 cm |
| Folded dimensions (L x l x h)   |        | 220 x 24 x 5 cm  |
| Net weight                      |        | 10.100 kg        |
| Type of packing                 |        | 2 pcs.           |
| Package                         |        | 220 x 25 x 15 cm |
| Weight package                  |        | 21.200 kg        |
| Quantity by palette             |        | 64               |
| Container capacity              | 20'    | 0                |
|                                 | 40'    | 0                |
|                                 | 40' HC | 850              |

### FILAIRE AVEC DIMENSIONS