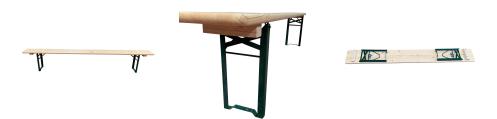

#### • BENCH TOP FINISH

- Solid laminated pinewood
- 3 layers of varnish on the bench top and one layer on the under side
- Bench top thickness: 2,7cm
- UV treatment to avoid colour fading
- Fire retardant complies with European standard classification M2

### • LEGS AND FRAME FINISH

- Heavy gauge steel tubular legs and frame are both powder coated for a weather resistant finish
- Round steel corner
- Long lasting rustproofing epoxy paint coating
- Rubber feet to prevent noise and scratching