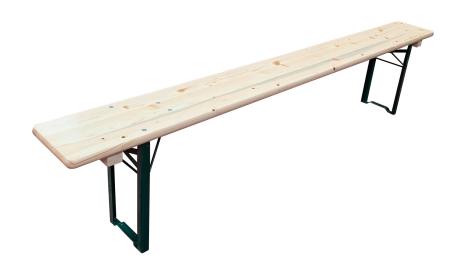

# **BEER SET BENCH**

220 x 24cm | Solid Laminated Pinewood -

| DIMENSIONS AND LOGISTICS        |        |                  |
|---------------------------------|--------|------------------|
| Unfolded dimensions (L x I x h) |        | 220 x 24 x 47 cm |
| Folded dimensions (L x l x h)   |        | 220 x 24 x 5 cm  |
| Net weight                      |        | 10.100 kg        |
| Type of packing                 |        | 2 pcs.           |
| Package                         |        | 220 x 25 x 15 cm |
| Weight package                  |        | 21.200 kg        |
| Quantity by palette             |        | 64               |
| Container capacity              | 20'    | 0                |
|                                 | 40'    | 0                |
|                                 | 40' HC | 850              |

#### DESCRIPTION

- Extremely strong benches
- Constitute a beer set with the addition of a table TBSCT-70 or TBSCT-80
- Shock, crack and flake resistant
- The bench top is stain resistant and easy to clean
- Legs locking system to prevent unintentional closure
- The bench legs fold into recessed cavities beneath the table
- 2 reinforcement pine wood wedges (8x5cm) are screwed under the bench top for an optimum storage
- Easy to handle and carry
- Weight limit 200kg
- Sold in pack of 2