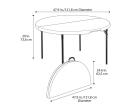

# 48-Inch Round Light Commercial Fold-In-Half Table (white granite)

| DIMENSIONS AND LOGISTICS        |        |                   |
|---------------------------------|--------|-------------------|
| Unfolded dimensions (L x I x h) |        | 122 x 122 x 74 cm |
| Folded dimensions (L x I x h)   |        | 122 x 61 x 8.6 cm |
| Net weight                      |        | 9.700 kg          |
| Type of packing                 |        | 1 pc.             |
| Package                         |        | 122 x 122 x 74 cm |
| Weight package                  |        | 10.700 kg         |
| Quantity by palette             |        | 20                |
| Container capacity              | 20'    | 316               |
|                                 | 40'    | 649               |
|                                 | 40' HC | 724               |

### FILAIRE AVEC DIMENSIONS

Furniture hire companies Hotels and restaurants Councils/ schools