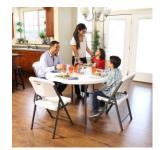

#### DESCRIPTION

- Lightweight round folding table suitable for indoor and outdoor use
- Ideal for the home, office, restaurants, hotels, schools and many more applications
- The beige top is stain resistant and easy to clean
- New straight legs and curved truss bars maximise leg room
- Legs fold into recessed cavities beneath the table
- Weight limit 200kg
- Easy to handle and carry
- Simple to store
- Each table comes packed in a polybag
- The table has been tested and complies with EN 581-1 and EN 581-3