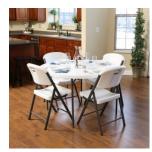

# 48-Inch Round Light Commercial Fold-In-Half Table (white granite)

| DIMENSIONS AND LOGISTICS        |        |                   |
|---------------------------------|--------|-------------------|
| Unfolded dimensions (L x I x h) |        | 122 x 122 x 74 cm |
| Folded dimensions (L x I x h)   |        | 122 x 61 x 8.6 cm |
| Net weight                      |        | 9.700 kg          |
| Type of packing                 |        | 1 pc.             |
| Package                         |        | 122 x 122 x 74 cm |
| Weight package                  |        | 10.700 kg         |
| Quantity by palette             |        | 20                |
| Container capacity              | 20'    | 316               |
|                                 | 40'    | 649               |
|                                 | 40' HC | 724               |

#### DESCRIPTION

- Lightweight round folding table suitable for indoor and outdoor use
- Ideal for the home, office, restaurants, hotels, schools and many more applications
- The beige top is stain resistant and easy to clean
- New straight legs and curved truss bars maximise leg room
- Legs fold into recessed cavities beneath the table
- Weight limit 200kg
- Easy to handle and carry
- Simple to store
- Each table comes packed in a polybag
- The table has been tested and complies with EN 581-1 and EN 581-3

#### • TABLE TOP FINISH

- Blow molded virgin HDPE High Density Polyethylene (white granite)
- Unique UV treatment avoids colour fading and brittleness if exposed
- for long periods to sunlight
- Table top thickness 4,3cm

#### • LEGS AND FRAME FINISH

- Heavy gauge steel tubular legs are powder coated (bronze) resulting in a tough weather resistant finish
- Oval Steel tubes : 25mm
- Double cross steel section between the legs reinforces the frame
- Rubber feet prevent noise and scratching