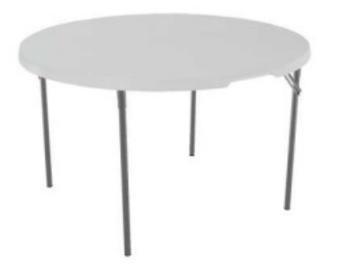

#### DESCRIPTION

- Lightweight round folding table suitable for indoor and outdoor use
- Ideal for the home, office, restaurants, hotels, schools and many more applications
- The beige top is stain resistant and easy to clean
- New straight legs and curved truss bars maximise leg room
- Legs fold into recessed cavities beneath the table
- Weight limit 200kg
- Easy to handle and carry
- Simple to store
- Each table comes packed in a polybag
- The table has been tested and complies with EN 581-1 and EN 581-3

#### • TABLE TOP FINISH

- Blow molded virgin HDPE High Density Polyethylene (white granite)
- Unique UV treatment avoids colour fading and brittleness if exposed
- for long periods to sunlight
- Table top thickness 4,3cm

#### • LEGS AND FRAME FINISH

- Heavy gauge steel tubular legs are powder coated (bronze) resulting in a tough weather resistant finish
- Oval Steel tubes : 25mm
- Double cross steel section between the legs reinforces the frame
- Rubber feet prevent noise and scratching