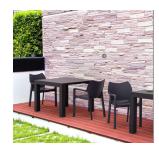

### DESCRIPTION

- Very comfortable, elegant and resistant reception chair
- Perfect for bars, restaurants, hotels, banquets, caterers and various
- Ergonomic and flexible curve for greater comfort
- Very easy to maintain, easy to clean
- Can be used indoors and outdoors
- Stacking chair with small footprint: the chairs fit together perfectly
- Easy handling and transport
- Stackable by 4 or 22 in inclined position