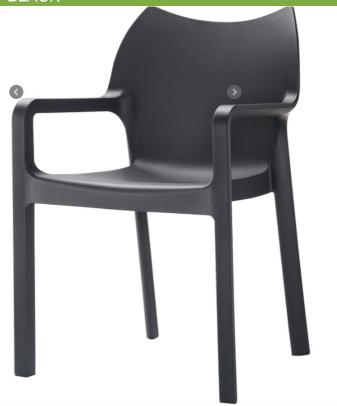

### DESCRIPTION

- Very comfortable, elegant and resistant reception chair
- Perfect for bars, restaurants, hotels, banquets, caterers and various
- Ergonomic and flexible curve for greater comfort
- Very easy to maintain, easy to clean
- Can be used indoors and outdoors
- Stacking chair with small footprint: the chairs fit together perfectly
- Easy handling and transport
- Stackable by 4 or 22 in inclined position

#### SEAT AND BACKREST FINISH

- Black color
- Polypropylene (PP)
- Classification no fire M4 (LNE)
- Anti-UV treatment, does not discolor, does not yellow
- Ergonomic curve
- Seat size: 37,5 x 40 cm;Seat thickness: 5 cm;back height: 37 cm ;Seat height: 46 cm