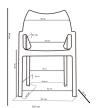

# **Stacking chair DIVA Mono Bloc** RECEPTION BLACK

| DIMENSIONS AND LOGISTICS |                   |                  |  |  |
|--------------------------|-------------------|------------------|--|--|
| Unfolded dimensions (    | 58.5 x 56 x 84 cm |                  |  |  |
| Folded dimensions (L)    | 0 x 0 x 0 cm      |                  |  |  |
| Net weight               | 4.105 kg          |                  |  |  |
| Type of packing          | 22 pcs.           |                  |  |  |
| Package                  |                   | 56 x 96 x 220 cm |  |  |
| Weight package           |                   | 91.300 kg        |  |  |
| Quantity by palette      |                   | 44               |  |  |
| Container capacity       | 20'               | 528              |  |  |
|                          | 40'               | 0                |  |  |
|                          | 40' HC            | 1100             |  |  |

#### SEAT AND BACKREST FINISH

- Black color
- Polypropylene (PP)
- Classification no fire M4 (LNE)
- Anti-UV treatment, does not discolor, does not yellow
- Ergonomic curve
- Seat size: 37,5 x 40 cm;Seat thickness: 5 cm;back height: 37 cm ;Seat height: 46 cm