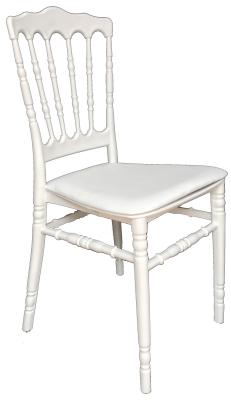

#### DESCRIPTION

- Napoleon reception chair 40x40x90cm
- This white chair is made from fibreglass-reinforced polypropylene (PP).
- Elegant and comfortable. Designed for both indoor and outdoor use.
- A foam and white vinyl seat pad can be attached to the chair, which is held in place by an elastic band with a quick-release buckle. Ref. GALNAOPPBL
- The Napoleon fits perfectly together, taking up minimal space.
- Can support a load of 150kg
- Easy to handle and transport.
- Stackable 4 or 6 high

#### • SEAT, BACK AND LEGS FINISH

- Polypropylene
- Anti-UV treated
- No fire treatment
- Seat height: 45cm
- Seat width: 40cm
- Seat depth: 39.5cm
- Stackable chair

### TECHNIQUE FINISH

- The process of injecting the whole chair in one go means there's no need to re-inject.
- The addition of fibreglass to the polypropylene prevents the chair from becoming too shiny and slippery, while guaranteeing greater solidity.