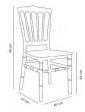

# Stacking chair - FURNITRADE

| DIMENSIONS AND LOGISTICS        |        |                      |
|---------------------------------|--------|----------------------|
| Unfolded dimensions (L x I x h) |        | 40 x 40 x 90 cm      |
| Folded dimensions (L x I x h)   |        | 0 x 0 x 0 cm         |
| Net weight                      |        | 4.121 kg             |
| Type of packing                 |        | 14 pcs.              |
| Package                         |        | 40.5 x 40.4 x 90 cm  |
|                                 |        | 41.2 x 40.8 x 2.2 cm |
| Weight package                  |        | 58.7 kg              |
| Quantity by palette             |        | 28                   |
| Container capacity              | 20'    | 600                  |
|                                 | 40'    | 1240                 |
|                                 | 40' HC | 1240                 |

#### DESCRIPTION

- Napoleon reception chair 40x40x90cm
- This white chair is made from fibreglass-reinforced polypropylene (PP).
- Elegant and comfortable. Designed for both indoor and outdoor use.
- A foam and white vinyl seat pad can be attached to the chair, which is held in place by an elastic band with a quick-release buckle. Ref. GALNAOPPBL
- The Napoleon fits perfectly together, taking up minimal space.
- Can support a load of 150kg
- Easy to handle and transport.
- Stackable 4 or 6 high

#### • SEAT, BACK AND LEGS FINISH

- Polypropylene
- Anti-UV treated
- No fire treatment
- Seat height: 45cm
- Seat width: 40cm
- Seat depth: 39.5cm
- Stackable chair