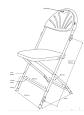

# Folding chair - FURNITRADE ANTHRACITE PALM

| DIMENSIONS AND LOGISTICS        |        |                     |
|---------------------------------|--------|---------------------|
| Unfolded dimensions (L x I x h) |        | 44 x 46.5 x 89 cm   |
| Folded dimensions (L x I x h)   |        | 8.5 x 46.5 x 107 cm |
| Net weight                      |        | 3.938 kg            |
| Type of packing                 |        | 8 pcs.              |
| Package                         |        | 106 x 48 x 24 cm    |
| Weight package                  |        | 32.500 kg           |
| Quantity by palette             |        | 120                 |
| Container capacity              | 20'    | 1760                |
|                                 | 40'    | 3680                |
|                                 | 40' HC | 4368                |

## FILAIRE AVEC DIMENSIONS