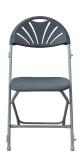

# DESCRIPTION

- High quality lightweight ergonomic folding chair
- Designed for outdoor and/or indoor use
- Double riveted back leg for added strength
- Moisture drain holes in the seat
- Weight limit 200kg
- Folds flat for compact storage
- Integrated ganging system for optimum storage
- Chairs stack up perfectly
- Easy to handle and carry
- Individually packed in a polybag

## • BACK AND SEAT FINISH

- Injection moulded polypropylene seat and back
- UV treated to avoid colour fading and brittleness if exposed for long periods to sunlight
- Fire retardant complies with European standard classification M2

## • LEGS AND FRAME FINISH

- Steel tubular legs: 20mm dia and 1,22mm thickness
- Long lasting rustproofing grey epoxy paint coating
- Zinc plated steel rivets
- Rubber feet to prevent noise and scratching