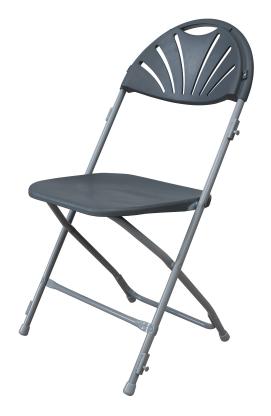

# DESCRIPTION

- High quality lightweight ergonomic folding chair
- Designed for outdoor and/or indoor use
- Double riveted back leg for added strength
- Moisture drain holes in the seat
- Weight limit 200kg
- Folds flat for compact storage
- Integrated ganging system for optimum storage
- Chairs stack up perfectly
- Easy to handle and carry
- Individually packed in a polybag

## • BACK AND SEAT FINISH

- Injection moulded polypropylene seat and back
- UV treated to avoid colour fading and brittleness if exposed for long periods to sunlight
- Fire retardant complies with European standard classification M2

## • LEGS AND FRAME FINISH

- Steel tubular legs: 20mm dia and 1,22mm thickness
- Long lasting rustproofing grey epoxy paint coating
- Zinc plated steel rivets
- Rubber feet to prevent noise and scratching