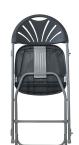

## • BACK AND SEAT FINISH

- Injection moulded polypropylene seat and back
- UV treated to avoid colour fading and brittleness if exposed for long periods to sunlight
- Fire retardant complies with European standard classification M2