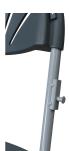

## • LEGS AND FRAME FINISH

- Steel tubular legs: 20mm dia and 1,22mm thickness
- Long lasting rustproofing grey epoxy paint coating
- Zinc plated steel rivets
- Rubber feet to prevent noise and scratching