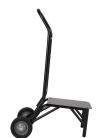

### • DESCRIPTION

- Rigid, durable chair cart
- It accommodates at least 15 stacking chairs
- Compatible with 80310
- Simple and handy: Moves easily on castor wheels
- Easy to steer and maneuver
- Designed to roll through a standard doorway
- Requires assembly
- Easy to assemble
- 1 year limite Warranty

### LEGS AND FRAME FINISH

- Steel Square tubes (dia 34mm) with all weather finish
- Heavy duty powder coated steel
- Long lasting rustproofing epoxy paint coating
- 2 smooth wheels