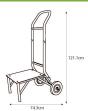

# **CHAIR CART - LIFETIME**

Capacity of 10 stacking chairs

| DIMENSIONS AND LO               | OGISTICS |                      |
|---------------------------------|----------|----------------------|
| Unfolded dimensions (L x I x h) |          | 74.3 x 49 x 121.1 cm |
| Folded dimensions (L x I x h)   |          | 0 x 0 x 0 cm         |
| Net weight                      |          | 14.500 kg            |
| Type of packing                 |          | 1 pc.                |
| Package                         |          | 63 x 40.5 x 28 cm    |
| Weight package                  |          | 15.500 kg            |
| Quantity by palette             |          | 24                   |
| Container capacity              | 20'      | 405                  |
|                                 | 40'      | 834                  |
|                                 | 40' HC   | 945                  |