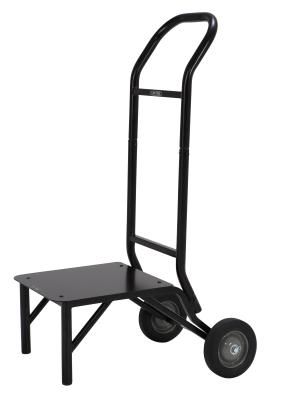

### • DESCRIPTION

- Rigid, durable chair cart
- It accommodates at least 15 stacking chairs
- Compatible with 80310
- Simple and handy: Moves easily on castor wheels
- Easy to steer and maneuver
- Designed to roll through a standard doorway
- Requires assembly
- Easy to assemble
- 1 year limite Warranty

### LEGS AND FRAME FINISH

- Steel Square tubes (dia 34mm) with all weather finish
- Heavy duty powder coated steel
- Long lasting rustproofing epoxy paint coating
- 2 smooth wheels