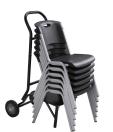

# **CHAIR CART - LIFETIME**

Capacity of 10 stacking chairs

| DIMENSIONS AND LO               | OGISTICS |                      |
|---------------------------------|----------|----------------------|
| Unfolded dimensions (L x I x h) |          | 74.3 x 49 x 121.1 cm |
| Folded dimensions (L x I x h)   |          | 0 x 0 x 0 cm         |
| Net weight                      |          | 14.500 kg            |
| Type of packing                 |          | 1 pc.                |
| Package                         |          | 63 x 40.5 x 28 cm    |
| Weight package                  |          | 15.500 kg            |
| Quantity by palette             |          | 24                   |
| Container capacity              | 20'      | 405                  |
|                                 | 40'      | 834                  |
|                                 | 40' HC   | 945                  |

### • DESCRIPTION

- Rigid, durable chair cart
- It accommodates at least 15 stacking chairs
- Compatible with 80310
- Simple and handy: Moves easily on castor wheels
- Easy to steer and maneuver
- Designed to roll through a standard doorway
- Requires assembly
- Easy to assemble
- 1 year limite Warranty