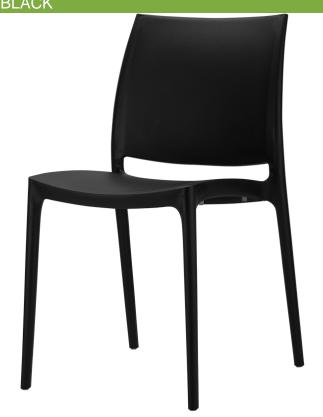

# Stacking chair MAYA Mono Bloc RECEPTION BLACK

| DIMENSIONS AND LOGISTICS        |        |                    |
|---------------------------------|--------|--------------------|
| Unfolded dimensions (L x l x h) |        | 44 x 50 x 81 cm    |
| Folded dimensions (L x I x h)   |        | 0 x 0 x 0 cm       |
| Net weight                      |        | 3.250 kg           |
| Type of packing                 |        | 22 pcs.            |
| Package                         |        | 91 x 50 x 221.5 cm |
| Weight package                  |        | 72.500 kg          |
| Quantity by palette             |        | 34                 |
| Container capacity              | 20'    | 704                |
|                                 | 40'    | 0                  |
|                                 | 40' HC | 1430               |

# DESCRIPTION

- Very comfortable, elegant and resistant reception chair
- Perfect for bars, restaurants, hotels, banquets, caterers and various other events
- Ergonomic and flexible curve for greater comfort
- Very easy to maintain, easy to clean
- Can be used indoors and outdoors
- Stacking chair with small footprint: the chairs fit together perfectly
- Easy handling and transport
- Stackable by 8 or 20 in inclined position

## SEAT AND BACKREST FINISH

- Black color, or white or grey
- Polypropylene (PP)
- Classification no fire M4 (LNE)
- Anti-UV treatment, does not discolor, does not yellow
- Ergonomic curve
- Seat size: 42 x 41.5 cm
- Backrest size: 41 x 41.5 cm