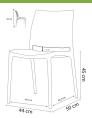

# Stacking chair MAYA Mono Bloc RECEPTION BLACK

| DIMENSIONS AND LOGISTICS        |        |                    |
|---------------------------------|--------|--------------------|
| Unfolded dimensions (L x l x h) |        | 44 x 50 x 81 cm    |
| Folded dimensions (L x I x h)   |        | 0 x 0 x 0 cm       |
| Net weight                      |        | 3.250 kg           |
| Type of packing                 |        | 22 pcs.            |
| Package                         |        | 91 x 50 x 221.5 cm |
| Weight package                  |        | 72.500 kg          |
| Quantity by palette             |        | 34                 |
| Container capacity              | 20'    | 704                |
|                                 | 40'    | 0                  |
|                                 | 40' HC | 1430               |

# FILAIRE AVEC DIMENSIONS