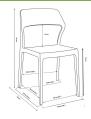

### DIMENSIONS AND LOGISTICS

| Unfolded dimensions (L x I x h) |        | 53 x 52 x 81 cm     |
|---------------------------------|--------|---------------------|
| Folded dimensions (L x I x h)   |        | 0 x 0 x 0 cm        |
| Net weight                      |        | 4.182 kg            |
| Type of packing                 |        | 22 pcs.             |
| Package                         |        | 53 x 100 x 221.5 cm |
| Weight package                  |        | 93.000 kg           |
| Quantity by palette             |        | 34                  |
| Container capacity              | 20'    | 528                 |
|                                 | 40'    | 0                   |
|                                 | 40' HC | 1232                |
|                                 |        |                     |