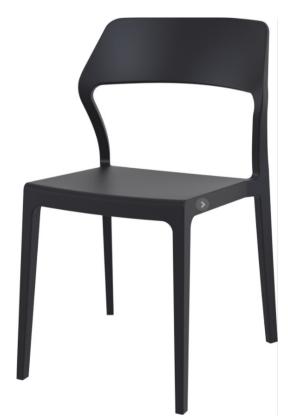

#### DESCRIPTION

- Very comfortable, elegant and resistant reception chair
- Perfect for bars, restaurants, hotels, banquets, caterers and various other events
- Ergonomic and flexible curve for greater comfort
- Very easy to maintain, easy to clean
- Can be used indoors and outdoors
- Stacking chair with small footprint: the chairs fit together perfectly
- Easy handling and transport
- Stackable by 4 or 22 in inclined position

#### • SEAT AND BACKREST FINISH

- Black color
- Polypropylene (PP)
- Classification no fire M4 (LNE)
- Anti-UV treatment, does not discolor, does not yellow
- Ergonomic curve
- Seat size: 40 X 40 cm;Seat height: 42 cm;Seat thickness: 4,5 cm;Backrest dimensions: 48 x 18 cm