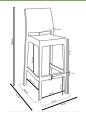

# MAYA BAR Mono Bloc RECEPTION BLACK

| • |  |
|---|--|
|   |  |

| DIMENSIONS AND L      | OGISTICS           |     |
|-----------------------|--------------------|-----|
| Unfolded dimensions ( | 41 x 51 x 108 cm   |     |
| Folded dimensions (L  | 0 x 0 x 0 cm       |     |
| Net weight            | 5.625 kg           |     |
| Type of packing       | 4 pcs.             |     |
| Package               | 64 x 43.5 x 134 cm |     |
| Weight package        | 23.500 kg          |     |
| Quantity by palette   | 20                 |     |
| Container capacity    | 20'                | 238 |
|                       | 40'                | 0   |
|                       | 40' HC             | 840 |

### • DESCRIPTION

- Professional high stacking stool 51x41x108cm, light weight 5.15kg, very solid and easy to maintain;polypropylene stool can be used indoors or outdoors;seat height of 75cm;stools are stackable;Maximum load capacity 150kg

#### • SEAT AND BACKREST FINISH

- Colour black;Injected polypropylene (PP) reinforced with glass fibre;Anti-UV treatment, does not fade, does not yellow;Seat size: 36 X 40 cm;Seat thickness: 7,5 cm;Backrest dimensions: 32 x 39 cm