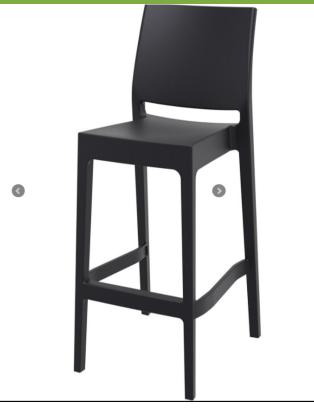

### • DESCRIPTION

- Professional high stacking stool 51x41x108cm, light weight 5.15kg, very solid and easy to maintain;polypropylene stool can be used indoors or outdoors;seat height of 75cm;stools are stackable;Maximum load capacity 150kg

#### • SEAT AND BACKREST FINISH

- Colour black;Injected polypropylene (PP) reinforced with glass fibre;Anti-UV treatment, does not fade, does not yellow;Seat size: 36 X 40 cm;Seat thickness: 7,5 cm;Backrest dimensions: 32 x 39 cm