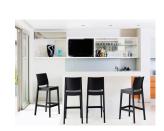

### • DESCRIPTION

- Professional high stacking stool 51x41x108cm, light weight 5.15kg, very solid and easy to maintain;polypropylene stool can be used indoors or outdoors;seat height of 75cm;stools are stackable;Maximum load capacity 150kg