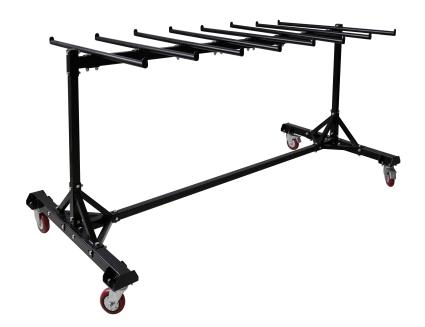

### DESCRIPTION

- Cart designed to handle Jumbo, Jet, Prestige, Métal or Palme folding chairs.
- CHCHA lower section allows transport of
- 56 JUMBO chairs or ;72 Prestige, Métal or ;112 JET and PALME chairs and ;48 NET chairs
- Possibility of adding an upper section (CHCHARE) to double capacity.
- The upper section (CHCHARE) weighs 20kg and measures 205x90x200cm (1 box of 100x90x35cm)
- Upper and lower sections are sold separately they fit together using a bolted sleeve system
- Delivered unassembled, easy to assemble

### • LEGS AND FRAME FINISH

- Structure in thermo-lacquered steel for greater resistance over time
- Square steel tubes 40x40x1.5mm
- Cart equipped with 2x swivel wheels with brake dia 100mm, 2x fixed wheels
- Height of cart base from ground 12.5cm
- Overall dimension between two chair support bars 28cm Depth 41cm