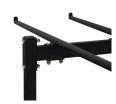

### • LEGS AND FRAME FINISH

- Structure in thermo-lacquered steel for greater resistance over time
- Square steel tubes 40x40x1.5mm
- Cart equipped with 2x swivel wheels with brake dia 100mm, 2x fixed wheels
- Height of cart base from ground 12.5cm
- Overall dimension between two chair support bars 28cm Depth 41cm