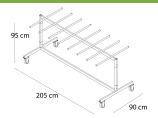

# CHAIR CART 'JET' and 'JUMBO' - FURNITRADE

Lower Tier - Capacity of 48 chairs

| DIMENSIONS AND LO               | GISTICS |                      |
|---------------------------------|---------|----------------------|
| Unfolded dimensions (L x I x h) |         | 205 x 90 x 95 cm     |
| Folded dimensions (L x I x h)   |         | 209 x 90 x 34 cm     |
| Net weight                      |         | 38.3 kg              |
| Type of packing                 |         | 1 pc.                |
| Package                         |         | 202 x 21.5 x 18.5 cm |
|                                 |         | 29 x 22.5 x 30 cm    |
| Weight package                  |         | 39.3 kg              |
| Quantity by palette             |         | 20                   |
| Container capacity              | 20'     | 0                    |
|                                 | 40'     | 0                    |
|                                 | 40' HC  | 625                  |
|                                 |         |                      |

### DESCRIPTION

- Cart designed to handle Jumbo, Jet, Prestige, Métal or Palme folding chairs.
- CHCHA lower section allows transport of
- 56 JUMBO chairs or ;72 Prestige, Métal or ;112 JET and PALME chairs and ;48 NET chairs
- Possibility of adding an upper section (CHCHARE) to double capacity.
- The upper section (CHCHARE) weighs 20kg and measures 205x90x200cm (1 box of 100x90x35cm)
- Upper and lower sections are sold separately they fit together using a bolted sleeve system
- Delivered unassembled, easy to assemble

### • LEGS AND FRAME FINISH

- Structure in thermo-lacquered steel for greater resistance over time
- Square steel tubes 40x40x1.5mm
- Cart equipped with 2x swivel wheels with brake dia 100mm, 2x fixed wheels
- Height of cart base from ground 12.5cm
- Overall dimension between two chair support bars 28cm Depth 41cm