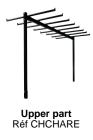

### DESCRIPTION

- Cart designed to handle Jumbo, Jet, Prestige, Métal or Palme folding chairs.
- CHCHA lower section allows transport of
- 56 JUMBO chairs or ;72 Prestige, Métal or ;112 JET and PALME chairs and ;48 NET chairs
- Possibility of adding an upper section (CHCHARE) to double capacity.
- The upper section (CHCHARE) weighs 20kg and measures 205x90x200cm (1 box of 100x90x35cm)
- Upper and lower sections are sold separately they fit together using a bolted sleeve system
- Delivered unassembled, easy to assemble