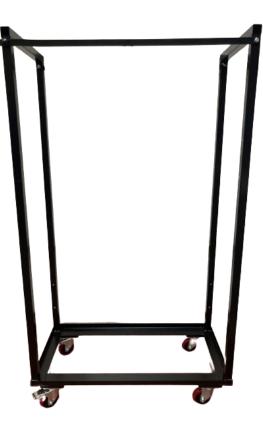

### DESCRIPTION

- Rigid, durable chair cart
- It accommodates up to 50 JET or PALME chairs
- It accommodates up to 21 CROSS chairs
- Simple, handy and very economical
- Moves easily on castor wheels
- Easy to steer and maneuvre
- Designed to roll through a standard doorway
- Requires assembly (wheels need to be fixed)
- This chair cart can be handled by a forklift truck

#### FRAME FINISH

- Structure in thermo-lacquered steel with black epoxy paint
- 90x60x2mm vertical steel angles
- Equipped with 4 swivel wheels 90mm in diameter, 2 of which have brakes
- Height of cart base from ground 15cm