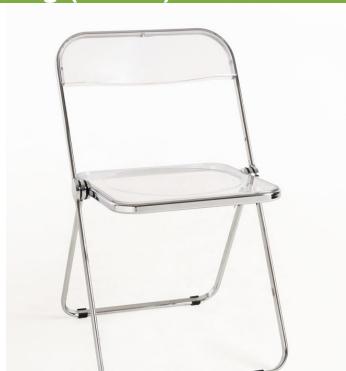

## TRANSPARENT CHAIR ---PET seat with metal chrome leg-(1.4MM)

| DIMENSIONS AND LO               | OGISTICS |                   |
|---------------------------------|----------|-------------------|
| Unfolded dimensions (L x I x h) |          | 47.5 x 49 x 75 cm |
| Folded dimensions (L x I x h)   |          | 89 x 47.5 x 3 cm  |
| Net weight                      |          | 5.700 kg          |
| Type of packing                 |          | 4 pcs.            |
| Package                         |          | 49 x 18.5 x 94 cm |
| Weight package                  |          | 23.800 kg         |
| Quantity by palette             |          | 80                |
| Container capacity              | 20'      | 1400              |
|                                 | 40'      | 0                 |

## • DESCRIPTION

 Ultra-comfortable, durable folding chair; Ergonomically curved for greater comfort; Space-saving folding chair; Easy to handle and transport

## SEAT AND BACKREST FINISH

- Transparent color
- Polyethylene terephthalate
- Ergonomic curve
- Seat size: 41x41cm
- Back dimension: 47.5x14cm
- Seat height: 46.5cm

## • FRAME AND BASE FINISH

- 1.4mm chromed steel tubing
- Rubber glide

Réf. CHPLTR