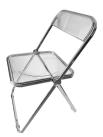

## TRANSPARENT CHAIR ---PET seat with metal chrome leg-(1.4MM)

| DIMENSIONS AND LO               | OGISTICS |                   |
|---------------------------------|----------|-------------------|
| Unfolded dimensions (L x I x h) |          | 47.5 x 49 x 75 cm |
| Folded dimensions (L x I x h)   |          | 89 x 47.5 x 3 cm  |
| Net weight                      |          | 5.700 kg          |
| Type of packing                 |          | 4 pcs.            |
| Package                         |          | 49 x 18.5 x 94 cm |
| Weight package                  |          | 23.800 kg         |
| Quantity by palette             |          | 80                |
| Container capacity              | 20'      | 1400              |
|                                 | 40'      | 0                 |

## • DESCRIPTION

 Ultra-comfortable, durable folding chair; Ergonomically curved for greater comfort; Space-saving folding chair; Easy to handle and transport

## SEAT AND BACKREST FINISH

- Transparent color
- Polyethylene terephthalate
- Ergonomic curve
- Seat size: 41x41cm
- Back dimension: 47.5x14cm
- Seat height: 46.5cm

## • FRAME AND BASE FINISH

- 1.4mm chromed steel tubing
- Rubber glide

Réf. CHPLTR