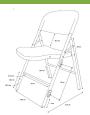

onomic folding chair
- Very comfortable and resistant
- Weight limit 125kg
- Folds flat for compact storage
- Integrated ganging system for optimum storage
- Exclusive patented sliding bracket system
- Chairs stack up perfectly
- Easy to handle and carry
- Individually packed in polybag

## BACK AND SEAT FINISH

- Color black
- Polypropylene (PP)
- M2 fire classification (French LNE certification)
- Anti-UV treatment, non-yellowing
- Ergonomic shape
- Seat dimensions: 41.5 x 44cm / Thickness 4 cm
- Seat height: 40 cm
- Back dimensions: 48 x 25 cm

## • LEGS AND FRAME FINISH

- Steel tubular legs: 25mm dia and 1,3mm thickness
- Long lasting rustproofing epoxy paint coating
- Zinc plated steel rivets
- Rubber feet to prevent noise and scratching

# Réf. CHJUNOM2

## FILAIRE AVEC DIMENSIONS



### USES

Catering Hotels and restaurants Events/party equipment furniture hire

### ACCESSORIES

No accessories