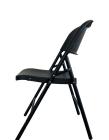

## DESCRIPTION

- High quality ergonomic folding chair
- Very comfortable and resistant
- Weight limit 125kg
- Folds flat for compact storage
- Integrated ganging system for optimum storage
- Exclusive patented sliding bracket system
- Chairs stack up perfectly
- Easy to handle and carry
- Individually packed in polybag

## BACK AND SEAT FINISH

- Color black
- Polypropylene (PP)
- M2 fire classification (French LNE certification)
- Anti-UV treatment, non-yellowing
- Ergonomic shape
- Seat dimensions: 41.5 x 44cm / Thickness 4 cm
- Seat height: 40 cm
- Back dimensions: 48 x 25 cm

## • LEGS AND FRAME FINISH

- Steel tubular legs: 25mm dia and 1,3mm thickness
- Long lasting rustproofing epoxy paint coating
- Zinc plated steel rivets
- Rubber feet to prevent noise and scratching