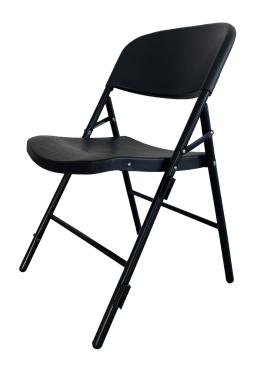

## DESCRIPTION

- High quality ergonomic folding chair
- Very comfortable and resistant
- Weight limit 125kg
- Folds flat for compact storage
- Integrated ganging system for optimum storage
- Exclusive patented sliding bracket system
- Chairs stack up perfectly
- Easy to handle and carry
- Individually packed in polybag

## BACK AND SEAT FINISH

- Color black
- Polypropylene (PP)
- M2 fire classification (French LNE certification)
- Anti-UV treatment, non-yellowing
- Ergonomic shape
- Seat dimensions: 41.5 x 44cm / Thickness 4 cm
- Seat height: 40 cm
- Back dimensions: 48 x 25 cm

## • LEGS AND FRAME FINISH

- Steel tubular legs: 25mm dia and 1,3mm thickness
- Long lasting rustproofing epoxy paint coating
- Zinc plated steel rivets
- Rubber feet to prevent noise and scratching