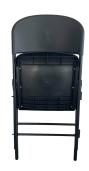

## DESCRIPTION

- High quality ergonomic folding chair
- Very comfortable and resistant
- Weight limit 125kg
- Folds flat for compact storage
- Integrated ganging system for optimum storage
- Exclusive patented sliding bracket system
- Chairs stack up perfectly
- Easy to handle and carry
- Individually packed in polybag

## BACK AND SEAT FINISH

- Color black
- Polypropylene (PP)
- M2 fire classification (French LNE certification)
- Anti-UV treatment, non-yellowing
- Ergonomic shape
- Seat dimensions: 41.5 x 44cm / Thickness 4 cm
- Seat height: 40 cm
- Back dimensions: 48 x 25 cm

## • LEGS AND FRAME FINISH

- Steel tubular legs: 25mm dia and 1,3mm thickness
- Long lasting rustproofing epoxy paint coating
- Zinc plated steel rivets
- Rubber feet to prevent noise and scratching