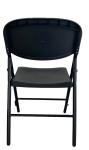

## DESCRIPTION

- High quality ergonomic folding chair
- Very comfortable and resistant
- Weight limit 125kg
- Folds flat for compact storage
- Integrated ganging system for optimum storage
- Exclusive patented sliding bracket system
- Chairs stack up perfectly
- Easy to handle and carry
- Individually packed in polybag

## BACK AND SEAT FINISH

- Color black
- Polypropylene (PP)
- M2 fire classification (French LNE certification)
- Anti-UV treatment, non-yellowing
- Ergonomic shape
- Seat dimensions: 41.5 x 44cm / Thickness 4 cm
- Seat height: 40 cm
- Back dimensions: 48 x 25 cm

## • LEGS AND FRAME FINISH

- Steel tubular legs: 25mm dia and 1,3mm thickness
- Long lasting rustproofing epoxy paint coating
- Zinc plated steel rivets
- Rubber feet to prevent noise and scratching