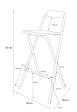

# Folding high stool - FURNITRADE

46 x 50 x 97 cm

| DIMENSIONS AND LO               | GISTICS |                    |
|---------------------------------|---------|--------------------|
| Unfolded dimensions (L x I x h) |         | 50 x 46 x 97 cm    |
| Folded dimensions (L x I x h)   |         | 50.5 x 5 x 107 cm  |
| Net weight                      |         | 4.500 kg           |
| Type of packing                 |         | 4 pcs.             |
| Package                         |         | 111.5 x 18 x 53 cm |
| Weight package                  |         | 19.000 kg          |
| Quantity by palette             |         | 64                 |
| Container capacity              | 20'     | 0                  |
|                                 | 40'     | 0                  |
|                                 | 40' HC  | 1788               |

## FILAIRE AVEC DIMENSIONS