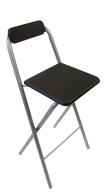

# • DESCRIPTION

- With its simple and sturdy design, this folding stool is very stable due to its wheelbase.
- A footrest at a height of 25cm makes it comfortable in both sitting and semi-standing position.
- The backrest is 90-95cm high which supports the back properly.
- The seat height is 75cm.

# FRAME FINISH

- Tube 25mm diameter. thickness 0.9mm
- Seat and backrest tray in MDF 18.5mm thick