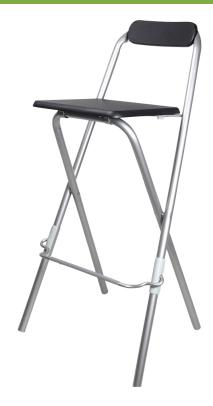

# • DESCRIPTION

- With its simple and sturdy design, this folding stool is very stable due to its wheelbase.
- A footrest at a height of 25cm makes it comfortable in both sitting and semi-standing position.
- The backrest is 90-95cm high which supports the back properly.
- The seat height is 75cm.

# FRAME FINISH

- Tube 25mm diameter. thickness 0.9mm
- Seat and backrest tray in MDF 18.5mm thick